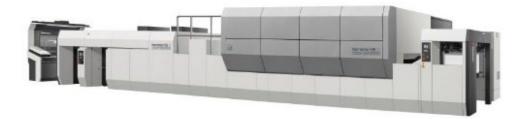

## KOMORI

About Impremia NS40
Impremia NS40
40" Sheetfed Nanographic Printing® System

A new B1-size digital press to pioneer new business fields,
 Utilizing Komori's full range of offset technologies.

Introducing a new digital press, with the impressive productivity and profitability needed to expand customers' businesses by meeting growing demand for short and medium runs including variable printing and versioning for immediate turnaround on jobs such as packages, displays and point of purchase. Supported by Komori's previously amassed technologies, and with unique designs such as use of image transfer blankets, the press achieves B1 print speeds of 6,500 sph. As a "digital offset" press, the Impremia NS40 is the peak of digital presses and is made possible only by Komori.